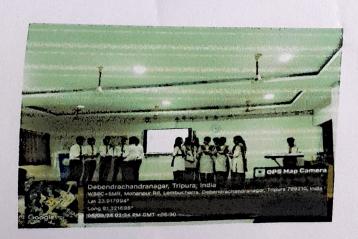

#### Report on

"Special lecture on Mental Wellness, & Inauguration of Mental wellbeing club"

Venue: Holy Cross College, Jubatara, Tripura(W)

Seminar Hall (G-8)

Time: 2 PM Mode: Hybrid

Department of Psychology in collaboration with Centre for Counseling Psychology, Holy Cross College, Agartala had conducted a "Special lecture on mental wellness" and inaugurated "Mental wellbeing club" as a part of the celebration of birthday of Martin Seligman. The Mental Wellbeing Club is a youth-faculty led initiative open to HCC campus, where students promote mental health awareness and education. Mental Wellness Clubs give students an opportunity to lead projects based on mental health and focused on reducing stigma. It is an opportunity for students to be provided an ongoing space to have a stigma-free place to discuss mental health and where they can provide a bridge between community mental health resources and their college community.

The programme was initially started with a prayer song followed by the address of Rev. Dr. (Fr.) Benny K. John. The welcome speech was delivered by Ms. Debanjana Mukherjee Head, Dept. of Psychology. Next, the resource person was felicitated by respected prinicipal father, HCC, Agartala. As a part of observance of birthday of Martin Seligman, students from the department of psychology have given an wonderful presentation about him. After this, our respected resource person Dr. Shantanu Ghosh and respected Principal father, HCC, Agartala formally inaugurated the Mental Wellbeing Club of the college by digitally introducing the Club Logo followed by the session by Dr. Shantanu Ghosh, Associate Professor, Department of Psychiatry, Tripura Medical College. He has discussed about mental health, Drug addiction and its impact on mental health, suicidal tendency and prevention strategy of the same.

In total 117 nos. of candidates were participated offline in this event and almost 30 plus faculty members and students were present online in the Inaugural session. The interaction session received positive feedback from the student community as well as from the faculties, who appreciated the depth and clarity of the information provided and asked for such session at near future also. Finally, students from, Department of Bachelors of Social work (BSW), Holy Cross College, Agartala proposed the vote of thanks with a concluding remark from Head of the Department.