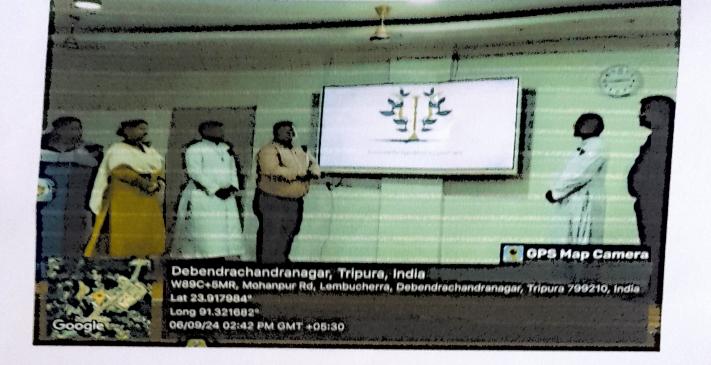

#### Report on

"Special lecture on Mental Wellness, & Inauguration of Mental wellbeing club"

Venue: Holy Cross College, Jubatara, Tripura(W)

Seminar Hall (G-8)

Time: 2 PM Mode: Hybrid

Department of Psychology in collaboration with Centre for Counseling Psychology, Holy Cross College, Agartala had conducted a "Special lecture on mental wellness" and inaugurated "Mental wellbeing club" as a part of the celebration of birthday of Martin Seligman. The Mental Wellbeing Club is a youth-faculty led initiative open to HCC campus, where students promote mental health awareness and education. Mental Wellness Clubs give students an opportunity to lead projects based on mental health and focused on reducing stigma. It is an opportunity for students to be provided an ongoing space to have a stigma-free place to discuss mental health and where they can provide a bridge between community mental health resources and their college community.

The programme was initially started with a prayer song followed by the address of Rev. Dr. (Fr.) Benny K. John. The welcome speech was delivered by Ms. Debanjana Mukherjee Head, Dept. of Psychology. Next, the resource person was felicitated by respected prinicipal father, HCC, Agartala. As a part of observance of birthday of Martin Seligman, students from the department of psychology have given an wonderful presentation about him. After this, our respected resource person Dr. Shantanu Ghosh and respected Principal father, HCC, Agartala formally inaugurated the Mental Wellbeing Club of the college by digitally introducing the Club Logo followed by the session by Dr. Shantanu Ghosh, Associate Professor, Department of Psychiatry, Tripura Medical College. He has discussed about mental health, Drug addiction and its impact on mental health, suicidal tendency and prevention strategy of the same.