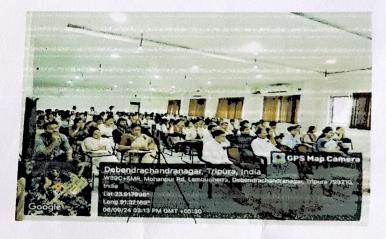

In total 117 nos. of candidates were participated offline in this event and almost 30 plus faculty members and students were present online in the Inaugural session. The interaction session received positive feedback from the student community as well as from the faculties, who appreciated the depth and clarity of the information provided and asked for such session at near future also. Finally, students from, Department of Bachelors of Social work (BSW), Holy Cross College, Agartala proposed the vote of thanks with a concluding remark from Head of the Department.