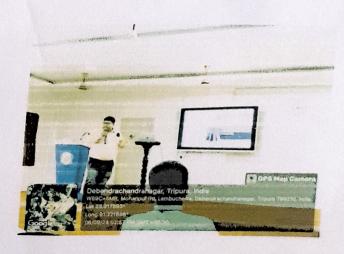

The programme was initially started with a prayer song followed by the address of Rev. Dr. (Fr.) Benny K. John. The welcome speech was delivered by Ms. Debanjana Mukherjee Head, Dept. of Psychology. Next, the resource person was felicitated by respected prinicipal father, HCC, Agartala. As a part of observance of birthday of Martin Seligman, students from the department of psychology have given an wonderful presentation about him. After this, our respected resource person Dr. Shantanu Ghosh and respected Principal father, HCC, Agartala formally inaugurated the Mental Wellbeing Club of the college by digitally introducing the Club Logo followed by the session by Dr. Shantanu Ghosh, Associate Professor, Department of Psychiatry, Tripura Medical College. He has discussed about mental health, Drug addiction and its impact on mental health, suicidal tendency and prevention strategy of the same.