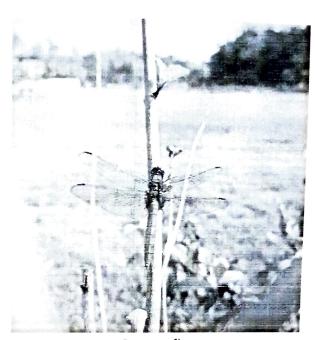

E-mail. principalheeagt@grnail.com Web: www.holycrosscoilege.in

Among all the vivid photographs the photograph of the whip scorpion contributed by Pali Debbarma, the photo of dragon fly contributed by Baby Baul were awarded the joint first prize. The beautiful aggregation of both pupa and larvae of monarch butterfly contributed by Khakchang Tripura won him the second position. Whereas the life like representation of *Felis catus* contributed by Niharika Begum won her the third prize. But to encourage the effort of the participants every photograph was awarded the certificate of excellence.

Dragon fly Joint first prize owner.

Felis catus
Third prize winner.

Educating hearts and minds