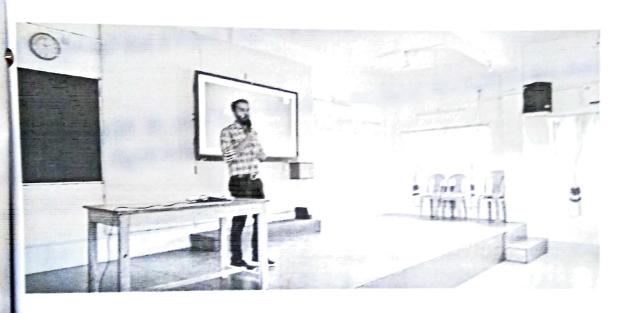

Web: www.holycrosscollege.in

Date: 26.04.23

Report on 'One Day Training Program On Financial Literacy' For Non-Teaching Staff of Holy Cross College, Agartala held on 25.04.2023.

Holy Cross College, Agartala has presented itself as one of the premium educational institutes of Tripura, India. The institute provides an excellent atmosphere for the upliftment of the enrolled students, alumni, teaching faculty as well as the non-teaching staff. All of these members regularly put their strongest effort for the betterment of the facilities provided by the institution.

The development of non-teaching staff of the college has always been a concern for the authority. Keeping this in mind, A One Day Training Program On Financial Literacy for Non-Teaching Staff was organized by the Department of Zoology in collaboration with IQAC of the college. The program was held on 25.04.2023. The venue was Room number F18 of Holy Cross College, Agartala.

The resource persons of the program were Rajesh Kumar Das, Asst. Professor, Department of Commerce and Dr. Rakesh Deb Roy, Asst. Professor, Department of Business Administration. Both of them are members of the teaching faculty of Holy Cross College, Agartala.

The program started at 1:00 pm on 25:04:2023. The occasion was graced by the presence of the respected Principal of the institute, Dr. Fr. Benny K. John, IQAC coordinator of the college Dr. Sushobhan Sengupta, Dr. Sandcep Roy. The participants (44 in number) included office staff, members of the library facility, members of the transport facility as well as the caretakers of the campus.

The first lecture was delivered by Rajesh Kumar Das where he elaborated how to consciously save money in our daily life through frequent use of generic medicines, curtailing impulsive buying, saving money for childrens education. He gave special importance to maintaining a healthy daily litestyle and thus to keep our future secure. He emphasized the various programs through which money can be saved to ensure a secure future.

The next lecture was delivered by Dr. Rakesh Deb Roy. He shared an elaborate methodology about how to keep our savings safe. He discussed the malicious ways how 'hackers' of the cyber world are on the constant lookout to empty out any unsecured bank account.