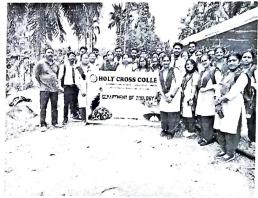

Web: www.holycrosscollege.in

Date: 26.04.23

Report on 'One Day Training Program On Financial Literacy' For Non-Teaching Staff of Holy Cross College, Agartala held on 25.04.2023.

Holy Cross College, Agartala has presented itself as one of the premium educational institutes of Tripura, India. The institute provides an excellent atmosphere for the upliftment of the enrolled students, alumni, teaching faculty as well as the non-teaching staff. All of these members regularly put their strongest effort for the betterment of the facilities provided by the institution.

The development of non-teaching staff of the college has always been a concern for the authority. Keeping this in mind, A One Day Training Program On Financial Literacy for Non-Teaching Staff was organized by the Department of Zoology in collaboration with IQAC of the college. The program was held on 25.04.2023. The venue was Room number F18 of Holy Cross College, Agartala.

The program started at 1:00 pm on 25:04:2023. The occasion was graced by the presence of the respected Principal of the institute, Dr. Fr. Benny K. John, IQAC coordinator of the college Dr. Sushobhan Sengupta, Dr. Sandcep Roy. The participants (44 in number) included office staff, members of the library facility, members of the transport facility as well as the caretakers of the campus.