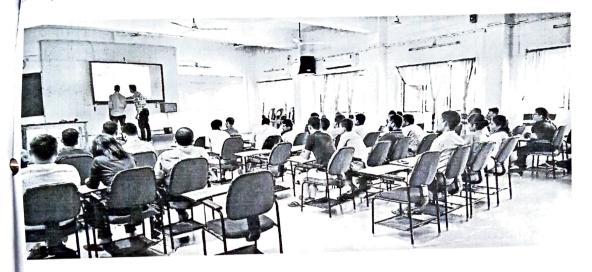

Web: www.holycrosscollege.in

Date: 26.04.23

Report on 'One Day Training Program On Financial Literacy' For Non-Teaching Staff of Holy Cross College, Agartala held on 25.04.2023.

Holy Cross College, Agartala has presented itself as one of the premium educational institutes of Tripura, India. The institute provides an excellent atmosphere for the upliftment of the enrolled students, alumni, teaching faculty as well as the non-teaching staff. All of these members regularly put their strongest effort for the betterment of the facilities provided by the institution.

The development of non-teaching staff of the college has always been a concern for the authority. Keeping this in mind, A One Day Training Program On Financial Literacy for Non-Teaching Staff was organized by the Department of Zoology in collaboration with IQAC of the college. The program was held on 25.04.2023. The venue was Room number F18 of Holy Cross College, Agartala.

The program started at 1:00 pm on 25:04:2023. The occasion was graced by the presence of the respected Principal of the institute, Dr. Fr. Benny K. John, IQAC coordinator of the college Dr. Sushobhan Sengupta, Dr. Sandcep Roy. The participants (44 in number) included office staff, members of the library facility, members of the transport facility as well as the caretakers of the campus.