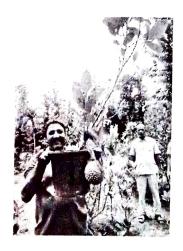

The guide and the owner of the nursery Mr. Bijoy Gope took the students on a tour around his farm and educated them regarding the use of vermicompost for better yields.

The whole nursery was free of chemical fertilizers or pesticides. It was like a place of inhaling fresh air oxygen without having any pollutants or chemicals in it.

Web: www.holycrosscollege.in

At first he guided the students to a green house where new plantations were being grown, like strawberries (<u>Fragaría ananassa</u>), mint(<u>Mentha sp</u>), coriander(<u>Coríandrum satívum</u>), wax gourd(<u>Beníncasa híspída</u>) etc. After seeing that site they headed towards exploring the other sites and plantations. There they saw dragon fruit (<u>Hylocereus sp</u>)plantation by grafting method, 7-8 types of mango(<u>Mangífera índíca</u>) plantation, variegated guava(<u>Psídíum guajava</u>) and Indian noni (<u>Morínda cítrífolía</u>), jackfruit (<u>Artocarpus heterophyllus</u>), apple mango plantation(which is most rarely found in Tripura), banana(<u>Musa sp</u>)-(C-9) plantation. Mr. Gope explained that <u>each and every plant is being grown by using vermicompost by using the method of "vermicomposting"</u>, not even a single pinch of fertilizer were being used for these plantations over there.

After seeing and observing all the plantations we went to the key place of that nursery – The Vermicomposting Site.

The vermicomposting site consists of three pits and the composting was already done. Sir explained us the composting process and how the earthworms (<u>Perionyx excavatus</u>) most suitable for the vermicomposting works.